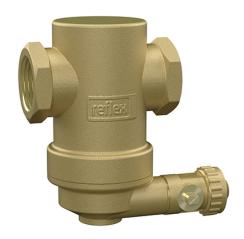

## Reflex Exdirt D 1, threaded dirt separator, 110 °C, 10 bar Article-No.:9252020

Reflex Exdirt, dirt and sludge separator for heating and cooling systems respectively for sealed system circuits.

Suitable for use with water and water/glycol mixture to a maximum of 50% concentration.

Fitting for the removal of dirt particles up to a size of 5,0 µm out of the liquid flow by way of a specifically designated insert.

The collection area can be easily emptied at regular intervals using a drain ball valve while the system remains in operation. The flanged collection chamber can be removed for inspection.

## Merkmale

Type: D 1

Housing material: Messing
Installation model: horizontal
Connection type: Gewinde
System connection: IG 1
Drain connection: G 3/4
max. operating pressure: 10 bar
max. operating temperature: 110 °C

max. flow: 2 m³/h kvs: 17,2 m³/h Length: 88 mm Height: 143 mm Diametre: 65 mm

Weight: 1,2 kg

11.03.2020 19:18