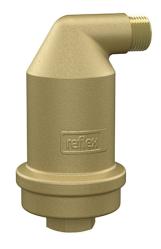

## Reflex Exvoid-T 1/2 S, automatic air vent, 180 °C, 10 bar Article-No.:9250600

Reflex Exvoid-T, high venting capacity automatic air vent for solar and heating respectively sealed system circuits.

Designed to facilitate venting or admitting air into the system with high reliability. Safe operation even if the system medium is charged with impurities.

## Merkmale

Type: 1/2 S

Housing material: Messing System connection: IG 1/2 max. operating pressure: 10 bar max. operating temperature: 180 °C

Height: 122 mm Diameter: 63 mm Weight: 0,6 kg

11.03.2020 19:18