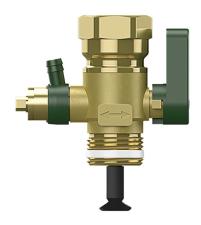

## Reflex Flowjet flow through, shut-off and drain valve type Flowjet 3/4" Article-No.:9116799

Reflex Flowjet flow-through fitting, including isolating valve and vessel drain according to DIN 4807-T5 for Refix DD bladder expansion vessels.

## Merkmale

Type: flowjet 3/4

Connections in/out: G 3/4 / G 3/4 perm.op. overpress.: 16 bar perm.operating temp.: 70 °C

11.03.2020 19:16

Gersteinstraße 19 • 59227 Ahlen, Germany • Postfach 2261 • 59210 Ahlen, Germany • Tel.: + 49 2382 7069-0 • Fax: + 49 2382 7069-588 • www.reflex.de Geschäftsführer: Norbert Hülsmann, Volker Mauel