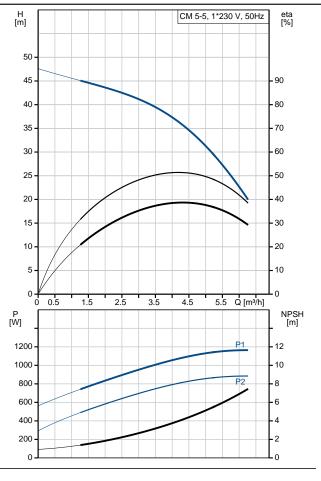

Technical:

Pump speed on which pump data are based: 2900 rpm

Rated flow: 4.7 m³/h Rated head: 37.96 m Code for shaft seal: AQQE

Curve tolerance: ISO9906:2012 3B

Self priming: 4 m

Materials:

Pump housing: Stainless steel

Approvals: CE,WRAS,ACS,TR,EAC

**Date:** 29/04/2020

| Description                              | Value                          |
|------------------------------------------|--------------------------------|
| General information:                     |                                |
| Product name:                            | CM 5-5 S-R-I-E-AQQE<br>C-A-A-N |
| Product No:                              | 98482181                       |
| EAN number:                              | 5711495880804                  |
|                                          | 5711495880804                  |
| Technical:                               |                                |
| Pump speed on which pump data are based: | 2900 rpm                       |
| Rated flow:                              | 4.7 m³/h                       |
| Rated head:                              | 37.96 m                        |
| Impellers:                               | 5                              |
| Code for shaft seal:                     | AQQE                           |
| Curve tolerance:                         | ISO9906:2012 3B                |
| Pump version:                            | S                              |
| Model:                                   | A                              |
| Self priming:                            | 4 m                            |
| Materials:                               | 7111                           |
|                                          | Stainless steel                |
| Pump housing:                            | EN 1.4301                      |
|                                          |                                |
|                                          | AISI 304                       |
| Impeller:                                | Stainless steel                |
|                                          | EN 1.4301                      |
|                                          | AISI 304                       |
| Material code:                           | l                              |
| Code for rubber:                         | E                              |
| Installation:                            |                                |
| Range of ambient temperature:            | -20 55 °C                      |
| Maximum operating pressure:              | 16 bar                         |
| Max pressure at stated temp:             | 16 bar / 60 °C                 |
|                                          | 16 bar / 60 °C                 |
| Type of connection:                      | Rp                             |
| Size of inlet connection:                | 1 inch                         |
| Size of outlet connection:               | 1 inch                         |
| Outlet position:                         | 12                             |
| Connect code:                            | R                              |
| Liquid:                                  |                                |
| Pumped liquid:                           | Water                          |
| Liquid temperature range:                | 0 60 °C                        |
| Selected liquid temperature:             | 20 °C                          |
|                                          |                                |
| Density: Electrical data:                | 998.2 kg/m³                    |
|                                          | IFO                            |
| Motor standard:                          | IEC                            |
| Frame size:                              | 80B                            |
| Rated power - P2:                        | 0.9 kW                         |
| Mains frequency:                         | 50 Hz                          |
| Suitable for 50/60 Hz:                   | N                              |
| Phases:                                  | 1                              |
| Rated voltage:                           | 220-240 V                      |
| Service factor:                          | 1.00                           |
| Rated current:                           | 5.4-5.0 A                      |
| Starting current:                        | 430-430 %                      |
| Rated speed:                             | 2750-2790 rpm                  |
| Enclosure class (IEC 34-5):              | IP55                           |
| Insulation class (IEC 85):               | F                              |
| Built-in motor protection:               | PTO                            |
| Controls:                                | · · •                          |
| Frequency converter:                     | NONE                           |
| Others:                                  |                                |
| Outof3.                                  |                                |