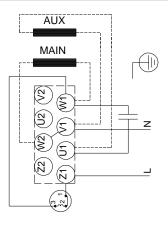

The pump is fitted with a 1-phase, foot-mounted, fan-cooled asynchronous motor.

Controls:

Frequency converter: NONE

Liquid:

Pumped liquid: Water
Liquid temperature range: 0 .. 60 °C
Selected liquid temperature: 20 °C
Density: 998.2 kg/m³

**Date:** 29/04/2020

Qty. | Description

Mains frequency: 50 Hz Suitable for 50/60 Hz: N Phases: 1

Rated voltage: 220-240 V
Service factor: 1.00
Rated current: 5.4-5.0 A
Starting current: 430-430 %
Rated speed: 2750-2790 rpm