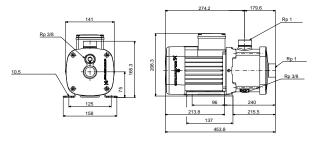

16 bar / 60 °C

Type of connection: Rp
Size of inlet connection: 1 inch
Size of outlet connection: 1 inch
Outlet position: 12

**Electrical data:** 

Motor standard: IEC
Frame size: 80B
Rated power - P2: 0.9 kW

Enclosure class (IEC 34-5): IP55
Insulation class (IEC 85): F
Built-in motor protection: PTO

Others:

Terminal box position: 12
Minimum efficiency index, MEI ≥: 0.7
Net weight: 17 kg
Gross weight: 19.5 kg