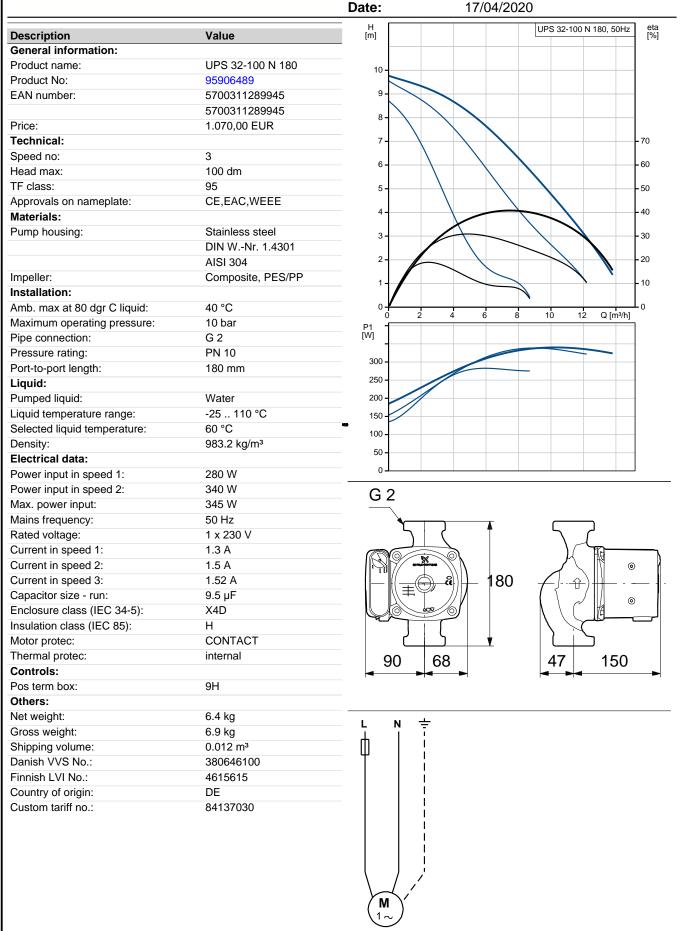

#### Liquid:

| Pumped liquid:<br>Liquid temperature range:<br>Selected liquid temperature:<br>Density:                                                      | Water<br>-25 110 °C<br>60 °C<br>983.2 kg/m³                         |
|----------------------------------------------------------------------------------------------------------------------------------------------|---------------------------------------------------------------------|
| <b>Technical:</b><br>TF class:<br>Approvals on nameplate:                                                                                    | 95<br>CE,EAC,WEEE                                                   |
| <b>Materials:</b><br>Pump housing:<br>Impeller:                                                                                              | Stainless steel<br>DIN WNr. 1.4301<br>AISI 304<br>Composite, PES/PP |
| Installation:<br>Amb. max at 80 dgr C liquid:<br>Maximum operating pressure:<br>Pipe connection:<br>Pressure rating:<br>Port-to-port length: | 40 °C<br>10 bar<br>G 2<br>PN 10<br>180 mm                           |
| <b>Electrical data:</b><br>Power input in speed 1:<br>Power input in speed 2:<br>Max. power input:                                           | 280 W<br>340 W<br>345 W                                             |

Company name: Created by: Phone:

| GRUNDF                                                                                                                                                                                        |                                                                                    | Date: | 17/04/2020 |  |
|-----------------------------------------------------------------------------------------------------------------------------------------------------------------------------------------------|------------------------------------------------------------------------------------|-------|------------|--|
| Description                                                                                                                                                                                   |                                                                                    |       |            |  |
| Mains frequency:<br>Rated voltage:<br>Current in speed 1:<br>Current in speed 2:<br>Current in speed 3:<br>Capacitor size - run:<br>Enclosure class (IEC 34-5):<br>Insulation class (IEC 85): | 50 Hz<br>1 x 230 V<br>1.3 A<br>1.5 A<br>1.52 A<br>9.5 µF<br>X4D<br>H               |       |            |  |
|                                                                                                                                                                                               | п                                                                                  |       |            |  |
| Others:<br>Net weight:<br>Gross weight:<br>Shipping volume:<br>Danish VVS No.:<br>Finnish LVI No.:<br>Country of origin:<br>Custom tariff no.:                                                | 6.4 kg<br>6.9 kg<br>0.012 m <sup>3</sup><br>380646100<br>4615615<br>DE<br>84137030 |       |            |  |
|                                                                                                                                                                                               | 04137030                                                                           |       |            |  |
|                                                                                                                                                                                               |                                                                                    |       |            |  |
|                                                                                                                                                                                               |                                                                                    |       |            |  |
|                                                                                                                                                                                               |                                                                                    |       |            |  |
|                                                                                                                                                                                               |                                                                                    |       |            |  |
|                                                                                                                                                                                               |                                                                                    |       |            |  |
|                                                                                                                                                                                               |                                                                                    |       |            |  |
|                                                                                                                                                                                               |                                                                                    |       |            |  |
|                                                                                                                                                                                               |                                                                                    |       |            |  |
|                                                                                                                                                                                               |                                                                                    |       |            |  |
|                                                                                                                                                                                               |                                                                                    |       |            |  |
|                                                                                                                                                                                               |                                                                                    |       |            |  |
|                                                                                                                                                                                               |                                                                                    |       |            |  |
|                                                                                                                                                                                               |                                                                                    |       |            |  |
|                                                                                                                                                                                               |                                                                                    |       |            |  |
|                                                                                                                                                                                               |                                                                                    |       |            |  |
|                                                                                                                                                                                               |                                                                                    |       |            |  |
|                                                                                                                                                                                               |                                                                                    |       |            |  |