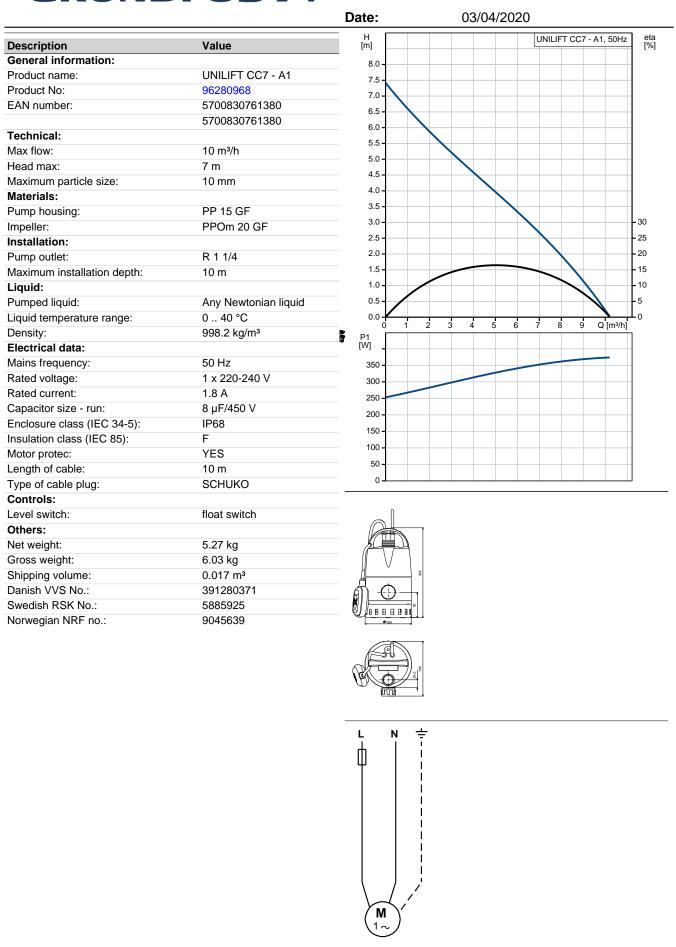

Company name: Created by: Phone:

| GRUNDF                                                                                                                                          | $05 \times$                                                                   | FIIONE. | Phone:     |  |
|-------------------------------------------------------------------------------------------------------------------------------------------------|-------------------------------------------------------------------------------|---------|------------|--|
|                                                                                                                                                 |                                                                               | Date:   | 03/04/2020 |  |
| Description                                                                                                                                     |                                                                               |         |            |  |
| Rated current:<br>Capacitor size - run:<br>Enclosure class (IEC 34-5):<br>Insulation class (IEC 85):<br>Length of cable:<br>Type of cable plug: | 1.8 Α<br>8 μF/450 V<br>IP68<br>F<br>10 m<br>SCHUKO                            |         |            |  |
|                                                                                                                                                 | Contence                                                                      |         |            |  |
| Others:<br>Net weight:<br>Gross weight:<br>Shipping volume:<br>Danish VVS No.:<br>Swedish RSK No.:<br>Norwegian NRF no.:                        | 5.27 kg<br>6.03 kg<br>0.017 m <sup>3</sup><br>391280371<br>5885925<br>9045639 |         |            |  |
|                                                                                                                                                 |                                                                               |         |            |  |
|                                                                                                                                                 |                                                                               |         |            |  |