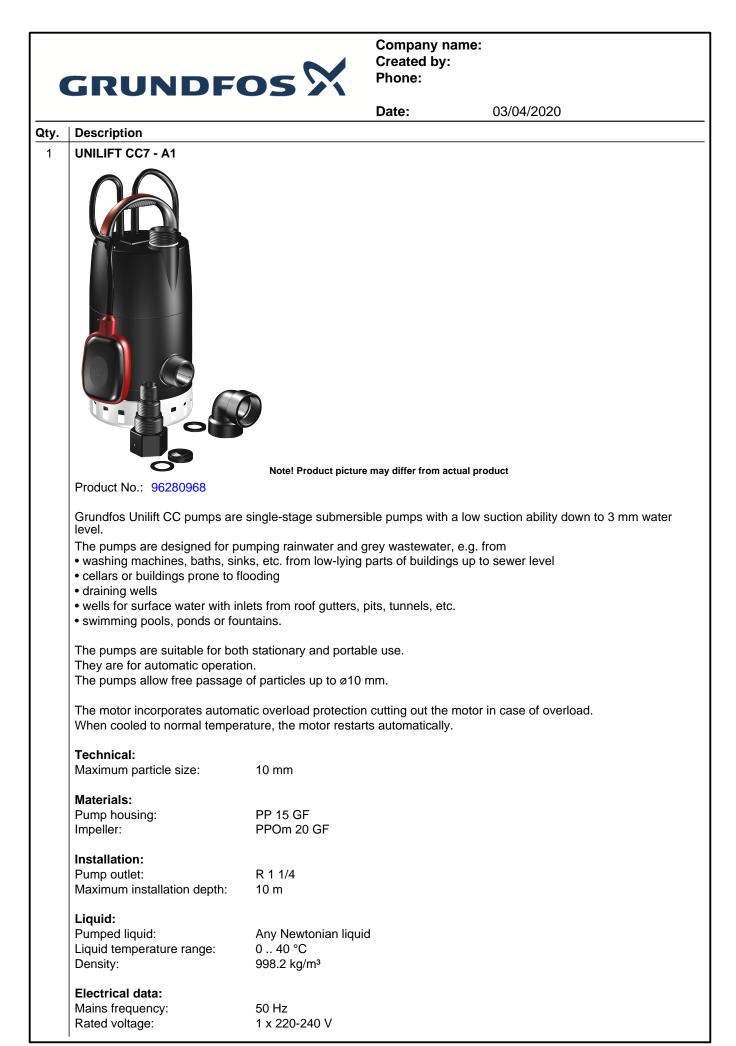

Company name: Created by: Phone:

| GRUNDF                                                                                                                                          | $05 \times$                                                                   | FIIONE. | Phone:     |  |
|-------------------------------------------------------------------------------------------------------------------------------------------------|-------------------------------------------------------------------------------|---------|------------|--|
|                                                                                                                                                 |                                                                               | Date:   | 03/04/2020 |  |
| Description                                                                                                                                     |                                                                               |         |            |  |
| Rated current:<br>Capacitor size - run:<br>Enclosure class (IEC 34-5):<br>Insulation class (IEC 85):<br>Length of cable:<br>Type of cable plug: | 1.8 Α<br>8 μF/450 V<br>IP68<br>F<br>10 m<br>SCHUKO                            |         |            |  |
|                                                                                                                                                 | Contence                                                                      |         |            |  |
| Others:<br>Net weight:<br>Gross weight:<br>Shipping volume:<br>Danish VVS No.:<br>Swedish RSK No.:<br>Norwegian NRF no.:                        | 5.27 kg<br>6.03 kg<br>0.017 m <sup>3</sup><br>391280371<br>5885925<br>9045639 |         |            |  |
|                                                                                                                                                 |                                                                               |         |            |  |
|                                                                                                                                                 |                                                                               |         |            |  |